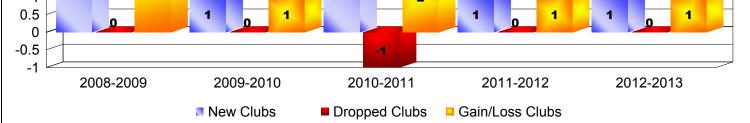

**District 114 W** 

| Year                      | New<br>Clubs | Dropped<br>Clubs | Gain/<br>Loss<br>Clubs | New<br>Members | Charter<br>Members | Reinstate<br>Members | Transfer<br>Members | Total<br>Member<br>Added | Total<br>Members<br>Dropped | Gain/<br>Loss<br>Members |
|---------------------------|--------------|------------------|------------------------|----------------|--------------------|----------------------|---------------------|--------------------------|-----------------------------|--------------------------|
| 2008-2009                 | 3            | 0                | 3                      | 97             | 85                 | 0                    | 0                   | 182                      | -87                         | 95                       |
| 2009-2010                 | 1            | 0                | 1                      | 115            | 36                 | 0                    | 2                   | 153                      | -119                        | 34                       |
| 2010-2011                 | 3            | -1               | 2                      | 172            | 82                 | 0                    | 0                   | 254                      | -101                        | 153                      |
| 2011-2012                 | 1            | 0                | 1                      | 189            | 26                 | 1                    | 4                   | 220                      | -220                        | 0                        |
| 2012-2013                 | 1            | 0                | 1                      | 130            | 37                 | 44                   | 13                  | 224                      | -168                        | 56                       |
| Average                   | 2            | 0                | 2                      | 141            | 53                 | 9                    | 4                   | 207                      | -139                        | 68                       |
| Clubs                     |              |                  |                        |                |                    |                      |                     |                          |                             |                          |
| 3<br>2.5<br>2<br>1.5<br>1 | 3            | 3                |                        |                | 3                  | 2                    |                     |                          |                             |                          |