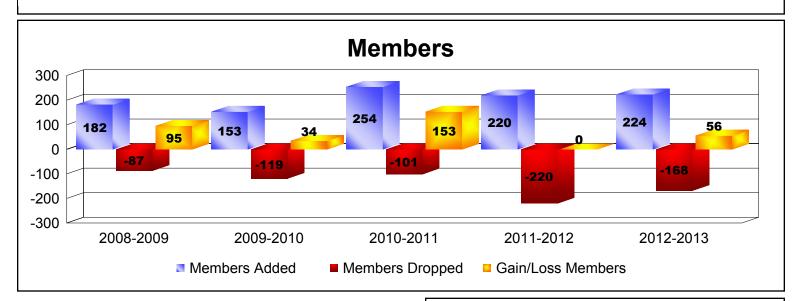

**District 114 W** 

| Year                      | New<br>Clubs | Dropped<br>Clubs | Gain/<br>Loss<br>Clubs | New<br>Members | Charter<br>Members | Reinstate<br>Members | Transfer<br>Members | Total<br>Member<br>Added | Total<br>Members<br>Dropped | Gain/<br>Loss<br>Members |
|---------------------------|--------------|------------------|------------------------|----------------|--------------------|----------------------|---------------------|--------------------------|-----------------------------|--------------------------|
| 2008-2009                 | 3            | 0                | 3                      | 97             | 85                 | 0                    | 0                   | 182                      | -87                         | 95                       |
| 2009-2010                 | 1            | 0                | 1                      | 115            | 36                 | 0                    | 2                   | 153                      | -119                        | 34                       |
| 2010-2011                 | 3            | -1               | 2                      | 172            | 82                 | 0                    | 0                   | 254                      | -101                        | 153                      |
| 2011-2012                 | 1            | 0                | 1                      | 189            | 26                 | 1                    | 4                   | 220                      | -220                        | 0                        |
| 2012-2013                 | 1            | 0                | 1                      | 130            | 37                 | 44                   | 13                  | 224                      | -168                        | 56                       |
| Average                   | 2            | 0                | 2                      | 141            | 53                 | 9                    | 4                   | 207                      | -139                        | 68                       |
| Clubs                     |              |                  |                        |                |                    |                      |                     |                          |                             |                          |
| 3<br>2.5<br>2<br>1.5<br>1 | 3            | 3                |                        |                | 3                  | 2                    |                     |                          |                             |                          |