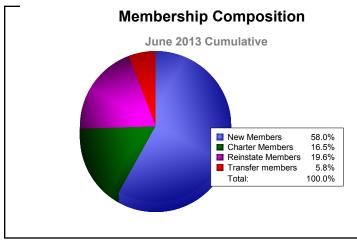

**District 114 W** 

| Year                      | New<br>Clubs | Dropped<br>Clubs | Gain/<br>Loss<br>Clubs | New<br>Members | Charter<br>Members | Reinstate<br>Members | Transfer<br>Members | Total<br>Member<br>Added | Total<br>Members<br>Dropped | Gain/<br>Loss<br>Members |
|---------------------------|--------------|------------------|------------------------|----------------|--------------------|----------------------|---------------------|--------------------------|-----------------------------|--------------------------|
| 2008-2009                 | 3            | 0                | 3                      | 97             | 85                 | 0                    | 0                   | 182                      | -87                         | 95                       |
| 2009-2010                 | 1            | 0                | 1                      | 115            | 36                 | 0                    | 2                   | 153                      | -119                        | 34                       |
| 2010-2011                 | 3            | -1               | 2                      | 172            | 82                 | 0                    | 0                   | 254                      | -101                        | 153                      |
| 2011-2012                 | 1            | 0                | 1                      | 189            | 26                 | 1                    | 4                   | 220                      | -220                        | 0                        |
| 2012-2013                 | 1            | 0                | 1                      | 130            | 37                 | 44                   | 13                  | 224                      | -168                        | 56                       |
| Average                   | 2            | 0                | 2                      | 141            | 53                 | 9                    | 4                   | 207                      | -139                        | 68                       |
| Clubs                     |              |                  |                        |                |                    |                      |                     |                          |                             |                          |
| 3<br>2.5<br>2<br>1.5<br>1 | 3            | 3                |                        |                | 3                  | 2                    |                     |                          |                             |                          |